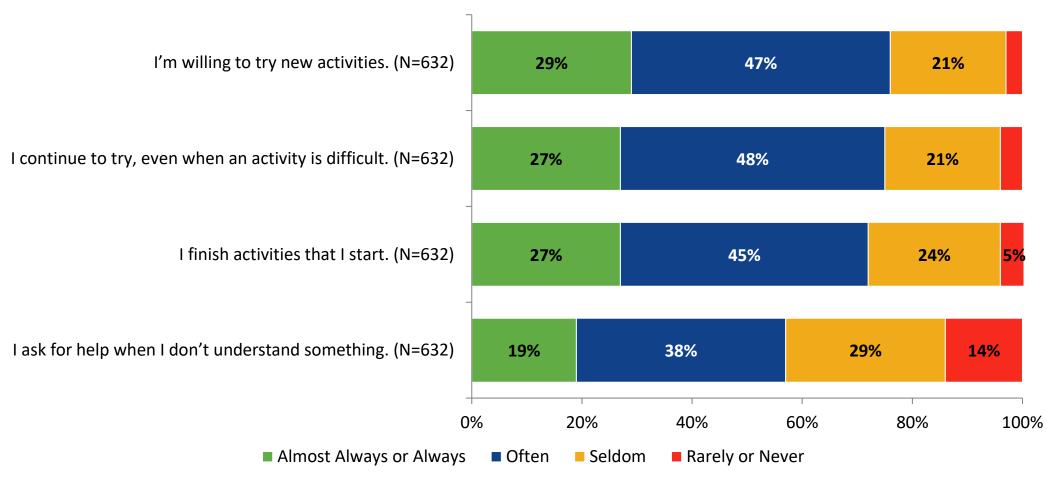

#### Grit

#### **Grit: Comparison Over Time**

How frequently do you feel the following statements are true?

16