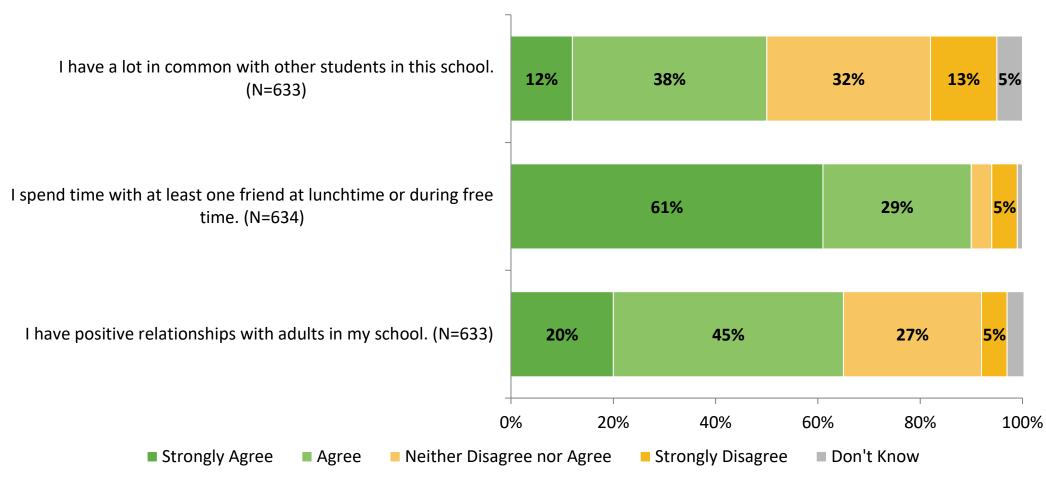

# Student Engagement Survey for Secondary Students: Tarpon Springs High School

Results and Analysis

2023-2024



### **Overall Engagement**



## **Overall Engagement (Continued)**



## **Overall Engagement: Comparison Over Time**



# **Overall Engagement: Comparison Over Time (Continued)**



#### **Like School**

How frequently do you feel the following statement is true?

Generally, I like school. (N=633)



### **Class Experience**



#### **Class Experience: Comparison Over Time**



# **Academic Support**



#### **Academic Support: Comparison Over Time**

How frequently do you feel the following statements are true?



10

#### Relevance



#### **Relevance: Comparison Over Time**



# **Self-Management**



## **Self-Management: Comparison Over Time**



#### Grit



#### **Grit: Comparison Over Time**

How frequently do you feel the following statements are true?



16

#### **Involvement**



# **Involvement: Comparison Over Time**

How frequently do you f