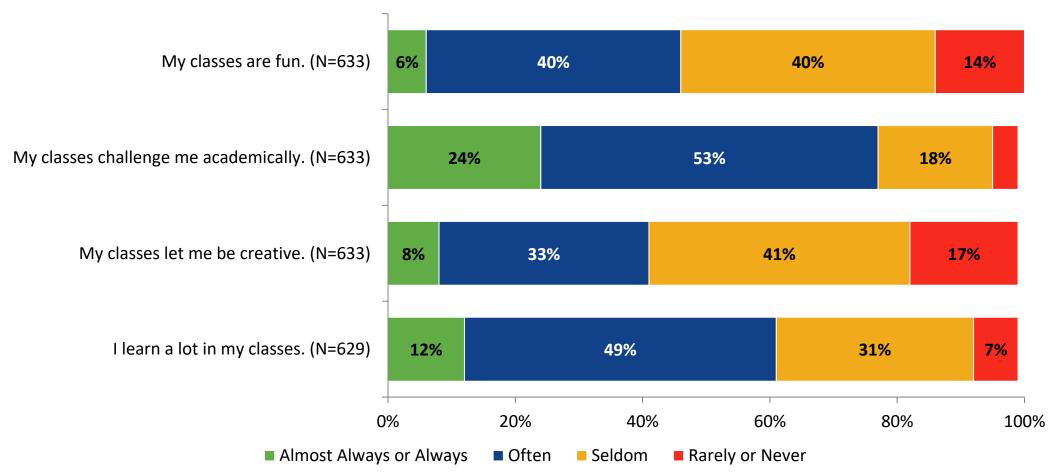

# Student Engagement Survey for Secondary Students: Tarpon Springs High School

Results and Analysis

2023-2024



### **Overall Engagement**



## **Overall Engagement (Continued)**



## **Overall Engagement: Comparison Over Time**



# **Overall Engagement: Comparison Over Time (Continued)**



#### **Like School**

How frequently do you feel the following statement is true?

Generally, I like school. (N=633)



### **Class Experience**



#### **Class Experience: Comparison Over Time**



# **Academic Support**



#### **Academic Support: Comparison Over Time**

How frequently do you feel the following statements are true?



10

#### Relevance



#### **Relevance: Comparison Over Time**



# **Self-Management**



## **Self-Management: Comparison Over Time**



#### Grit



#### **Grit: Comparison Over Time**

How frequently do you feel the following statements are true?



16

#### **Involvement**



# **Involvement: Comparison Over Time**

How frequently do you feel the following statements are true?



18

#### **Future Goals**



## **Future Goals: Comparison Over Time**



#### Acceptance



#### **Acceptance: Comparison Over Time**

How frequently do you feel the following statements are true?



22

#### **Relatio