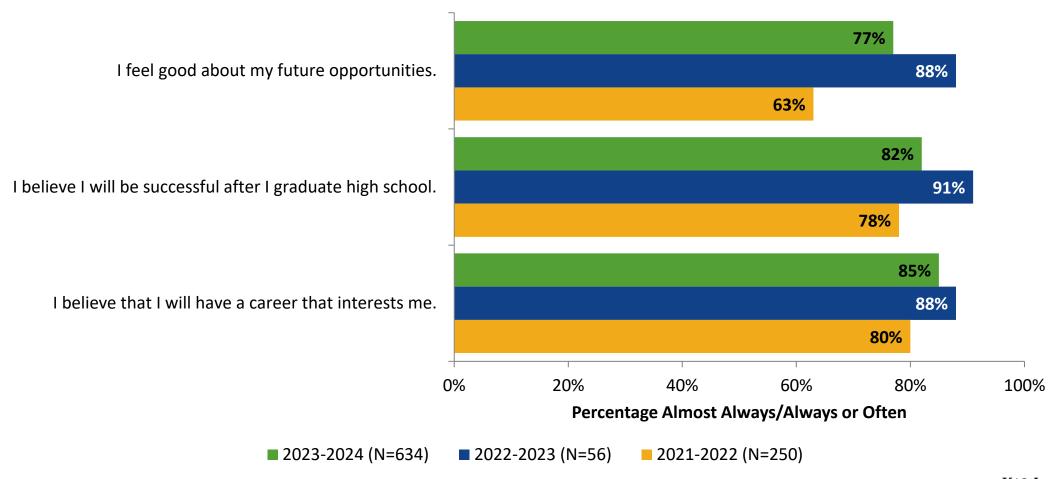

#### **Like School**

How frequently do you feel the following statement is true?

Generally, I like school. (N=633)



### **Class Experience**



#### **Class Experience: Comparison Over Time**



# **Academic Support**



#### **Academic Support: Comparison Over Time**

How frequently do you feel the following statements are true?



10

#### Relevance



#### **Relevance: Comparison Over Time**



# **Self-Management**



## **Self-Management: Comparison Over Time**



#### Grit



#### **Grit: Comparison Over Time**

How frequently do you feel the following statements are true?



16

#### **Involvement**



# **Involvement: Comparison Over Time**

How frequently do you feel the following statements are true?



18

#### **Future Goals**



## **Future Goals: Comparison Over Time**



#### Acceptance



#### **Acceptance: Comparison Over Time**

How frequently do you feel the following statements are true?



22

#### **Relationships with Peers**



#### **Relationships with Peers: Comparison Over Time**



## **Perceptions of Peers**



# **Perceptions of Peers: Comparison Over Time**



# **Relationships with Adults in School**



## Relationships with Adults in School: Comparison Over Time

How frequently do you feel the following statements are true?



28

#### **School Net Promoter Score**

If you had a family member or friend moving to the area, how likely are you to recommend your school to them? (N=619)



### **Factors Driving NPS**

How do each of the following impact the score you gave above?



# **Factors Driving NPS (Continued)**

How do each of the fol