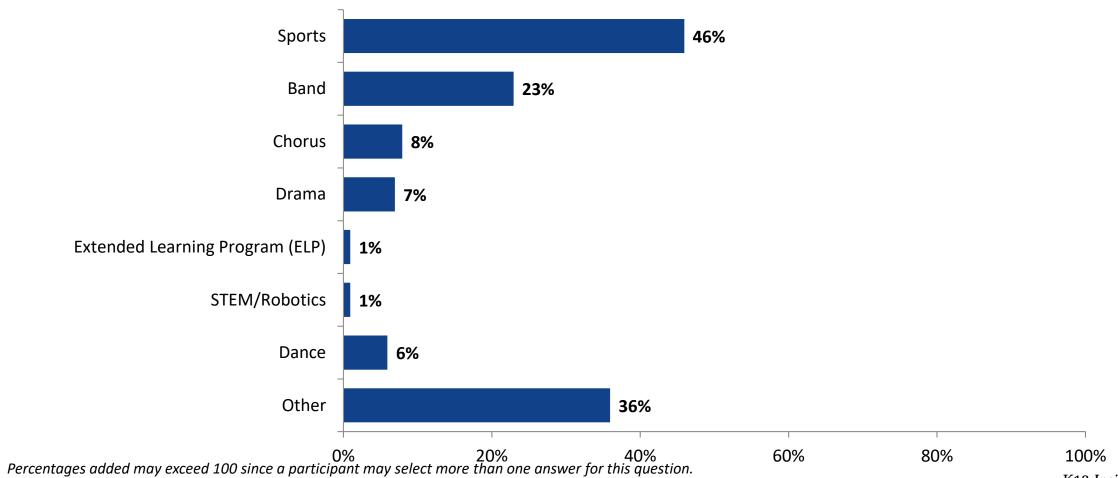

## **Participation in Extracurricular Activities**

Please select the extracurricular activities you participated in. (N=421)

Note: Only students participating in extracurricular activities in the past year answered this question.