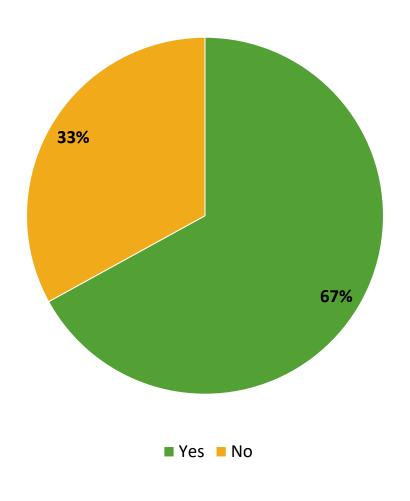

# **Participation in Extracurricular Activities**

Did you participate in any extracurricular activities this school year? (N=630)