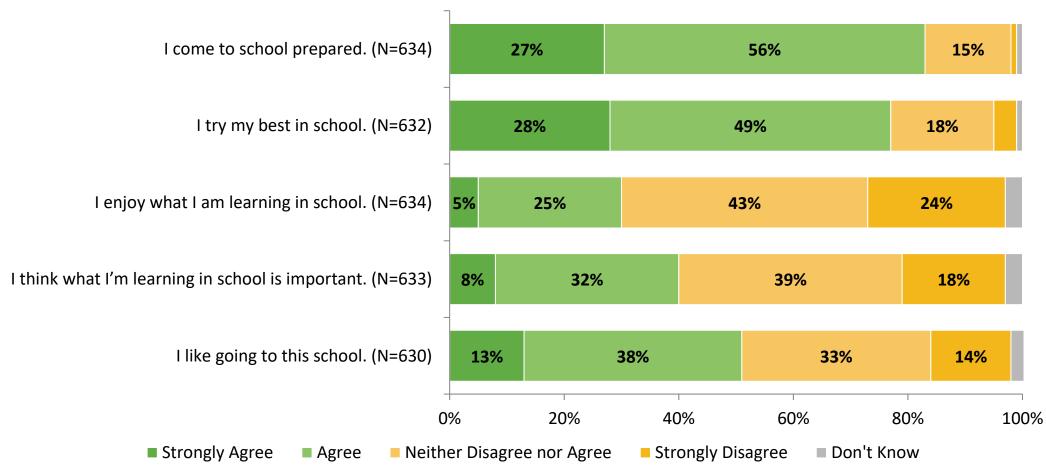

# Student Engagement Survey for Secondary Students: Tarpon Springs High School

Results and Analysis

2023-2024



### **Overall Engagement**



## **Overall Engagement (Continued)**



## **Overall Engagement: Comparison Over Time**



# **Overall Engagement: Comparison Over Time (Continued)**



#### **Like School**

How frequently do you feel the following statement is true?

Generally, I like school. (N=633)



### **Class Experience**



#### **Class Experience: Comparison Over Time**



# **Academic Support**



#### **Academic Support: Comparison Over Time**

How frequently do you feel the following statements are true?



10

#### Relevance



#### **Relevance: Comparison Over Time**



# **Self-Management**



## **Self-Management: Comparison Over Time**



#### Grit



#### **Grit: Comparison Over Time**

How frequently do you feel the following statements are true?



16

#### **Involvement**



# **Involvement: Compar