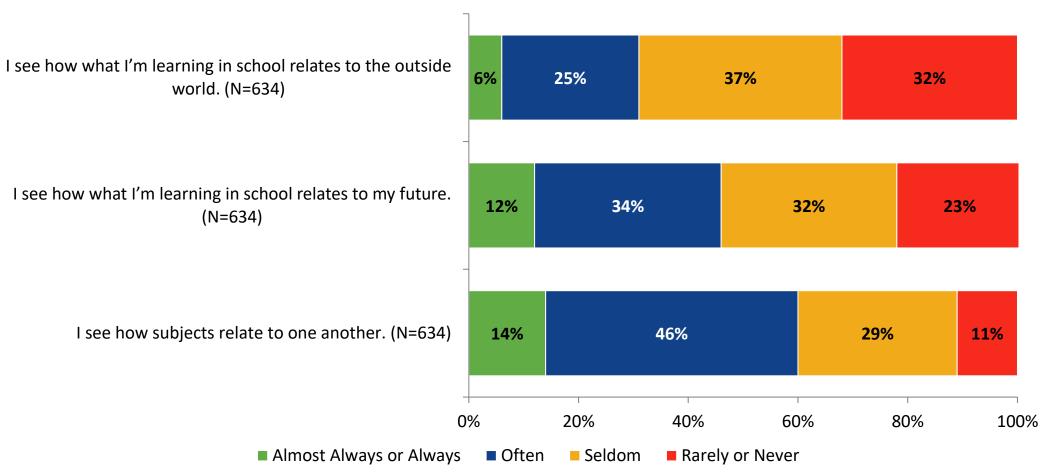

# Student Engagement Survey for Secondary Students: Tarpon Springs High School

Results and Analysis

2023-2024



### **Overall Engagement**



## **Overall Engagement (Continued)**



## **Overall Engagement: Comparison Over Time**



# **Overall Engagement: Comparison Over Time (Continued)**



#### **Like School**

How frequently do you feel the following statement is true?

Generally, I like school. (N=633)



### **Class Experience**



#### **Class Experience: Comparison Over Time**



# **Academic Support**



#### **Academic Support: Comparison Over Time**

How frequently do you feel the following statements are true?



10

#### Relevance



#### **Relevance: Comparison Over Time**



# **Self-Management**



## **Self-Management: Comparison Over Time**



#### Grit



#### **Grit: Comparison Over Time**

How frequently do you feel the following statements are true?



16

#### **Involvement**



# **Involvement: Comparison Over Time**

How frequently do you feel the following statements are true?



18

#### **Future Goals**



## **Future Goals: Comparison Over Time**



#### Acceptance



#### **Acceptance: Comparison Over Time**

How frequently do you feel the following statements are true?



22

#### **Relationships with Peers**



#### **Relationships with Peers: Comparison Over Time**



## **Perceptions of Peers**



# **Perceptions of Peers: Comparison Over Time**



# **Relationships with Adults in School**



##