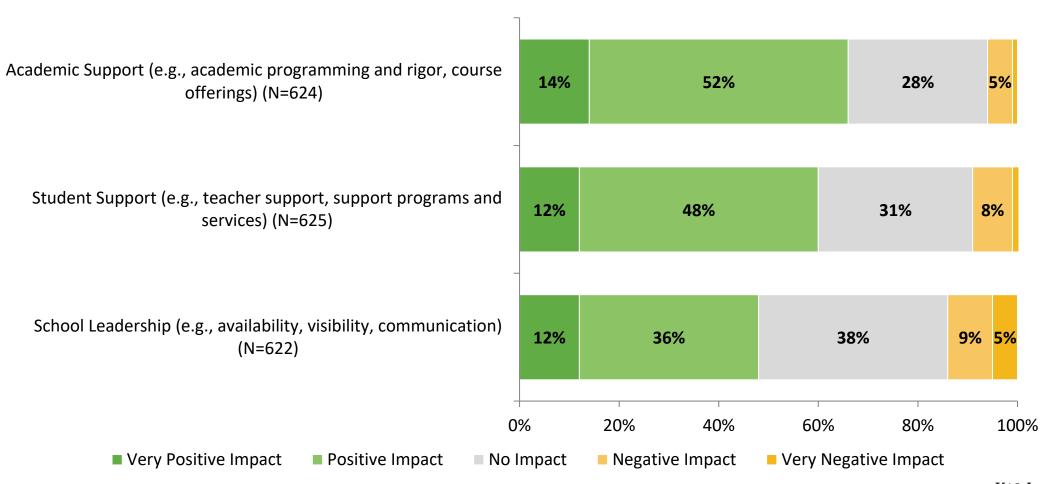

### **Factors Driving NPS**

How do each of the following impact the score you gave above?