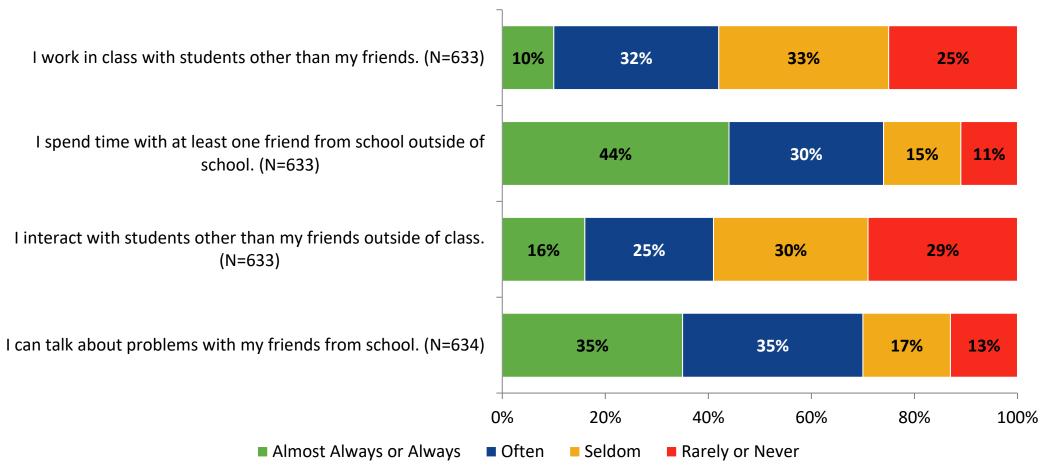

ence: Comparison Over Time**



# **Academic Support**



#### **Academic Support: Comparison Over Time**

How frequently do you feel the following statements are true?



10

#### Relevance



#### **Relevance: Comparison Over Time**



# **Self-Management**



## **Self-Management: Comparison Over Time**



#### Grit



#### **Grit: Comparison Over Time**

How frequently do you feel the following statements are true?



16

#### **Involvement**



# **Involvement: Comparison Over Time**

How frequently do you feel the following statements are true?



18

#### **Future Goals**



## **Future Goals: Comparison Over Time**



#### Acceptance



#### **Acceptance: Comparison Over Time**

How frequently do you feel the following statements are true?



22

#### **Relationships with Peers**



#### **Relationships with Peers: Comparison Over Time**



## **Perceptions of Peers**



# **Perceptions of Peers: Comparison Over Time**



# **Relationships with Adults in School**



## Relationships with Adults in School: Comparison Over Time

How frequently do you feel the following statements are true?



28

#### **School Net Promoter Score**

If you had a family member or friend moving to the area, how likely are you to recommend your school to them? (N=619)



### **Factors Driving NPS**

How do each of the following impact the score you gave above?



# **Factors Driving NPS (Continued)**

How do each of the following impact the score you gave above?



# **Participation in Extracurricular Activities**

Did you participate in any extracurricular activities this school year? (N