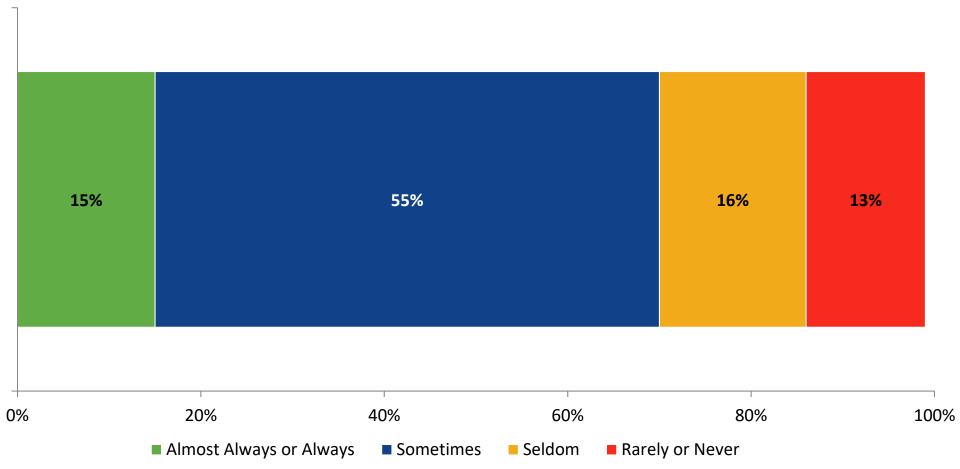

# Student Engagement Survey for Secondary Students: Tarpon Springs High School

Results and Analysis

2023-2024



### **Overall Engagement**



## **Overall Engagement (Continued)**



## **Overall Engagement: Comparison Over Time**



# **Overall Engagement: Comparison Over Time (Continued)**



#### **Like School**

How frequently do you feel the following statement is true?

Generally, I like school. (N=633)



### **Class Experience**



#### **Class Experience: Comparison Over Time**



# **Academic Support**



#### **Academic Support: Comparison Over Time**

How frequently do you feel the following statements are true?



10

#### Relevance



#### **Relevance: Comparison Over Time**



# **Self-Management**



## **Self-Management: Comparison Over Time**



#### Grit



#### **Grit: Comparison Over Time**

How frequently do you feel the following statements are true?



16

#### **Involvement**



# **Involvement: Comparison Over Time**

How frequently do you feel the following statements are true?



18

#### **Future Goals**



## **Future Goals: Comparison Over Time**



#### Acceptance



#### **Acceptance: Comparison Over Time**

How frequently do you feel the following statements are