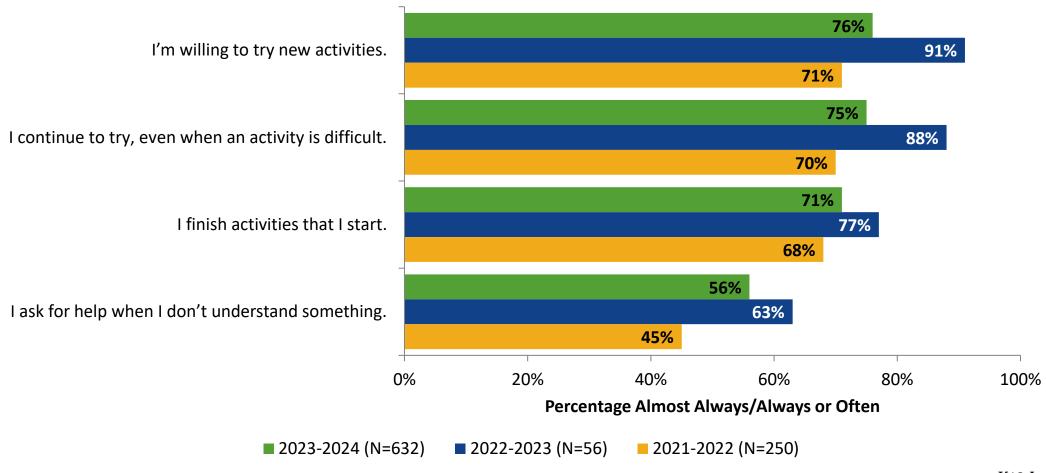

#### Grit

#### **Grit: Comparison Over Time**

How frequently do you feel the following statements are true?

16