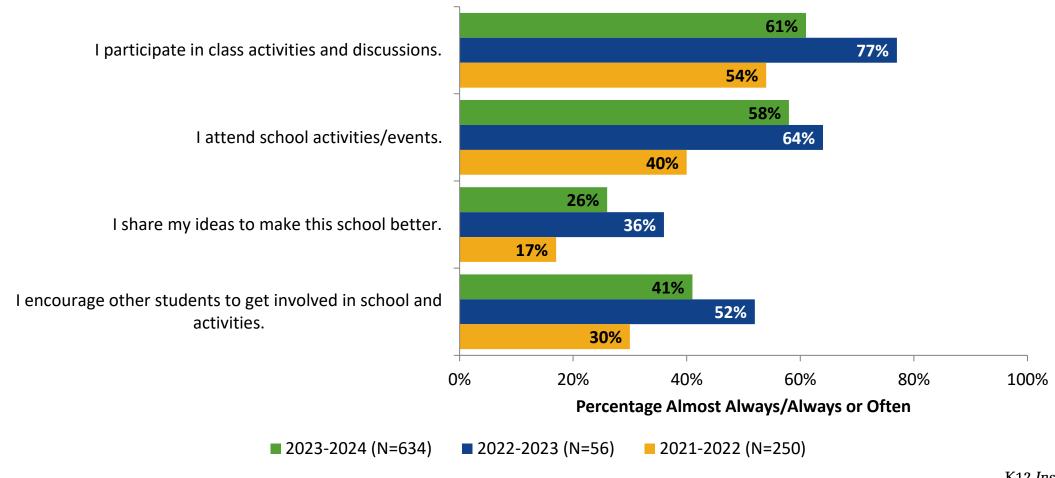

#### **Involvement**

# **Involvement: Comparison Over Time**

How frequently do you feel the following statements are true?

18