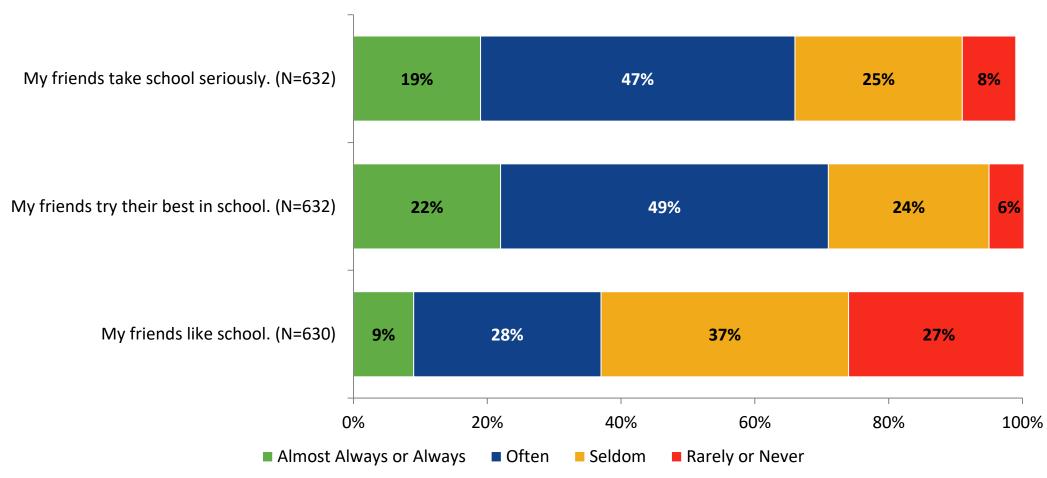

son Over Time**

How frequently do you feel the following statements are true?



10

#### Relevance



#### **Relevance: Comparison Over Time**



# **Self-Management**



## **Self-Management: Comparison Over Time**



#### Grit



#### **Grit: Comparison Over Time**

How frequently do you feel the following statements are true?



16

#### **Involvement**



# **Involvement: Comparison Over Time**

How frequently do you feel the following statements are true?



18

#### **Future Goals**



## **Future Goals: Comparison Over Time**



#### Acceptance



#### **Acceptance: Comparison Over Time**

How frequently do you feel the following statements are true?



22

#### **Relationships with Peers**



#### **Relationships with Peers: Comparison Over Time**



## **Perceptions of Peers**



# **Perceptions of Peers: Comparison Over Time**



# **Relationships with Adults in School**



## Relationships with Adults in School: Comparison Over Time

How frequently do you feel the following statements are true?



28

#### **School Net Promoter Score**

If you had a family member or friend moving to the area, how likely are you to recommend your school to them? (N=619)



### **Factors Driving NPS**

How do each of the following impact the score you gave above?



# **Factors Driving NPS (Continued)**

How do each of the following impact the score you gave above?



# **Participation in Extracurricular Activities**

Did you participate in any extracurricular activities this school year? (N=630)



## **Participation in Extracurricular Activities**

Please select the extracurric