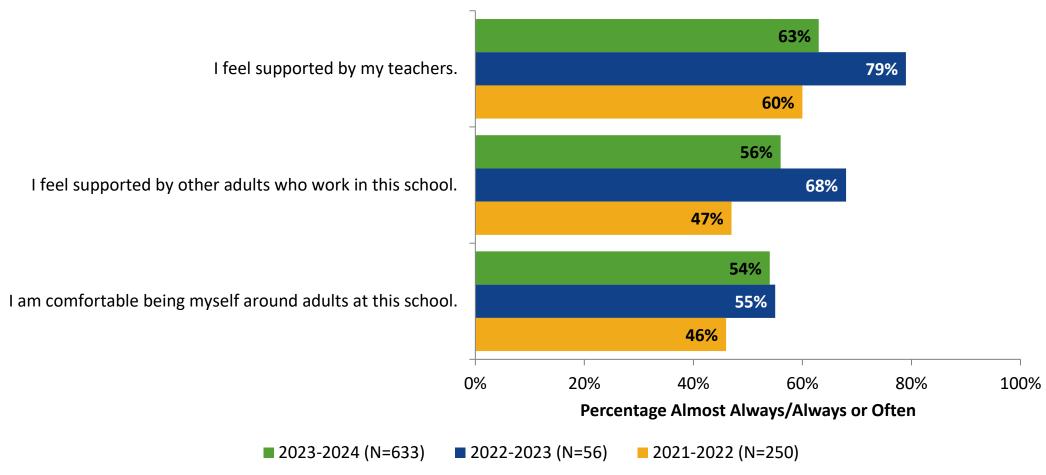

## Relationships with Adults in School: Comparison Over Time

How frequently do you feel the following statements are true?

28