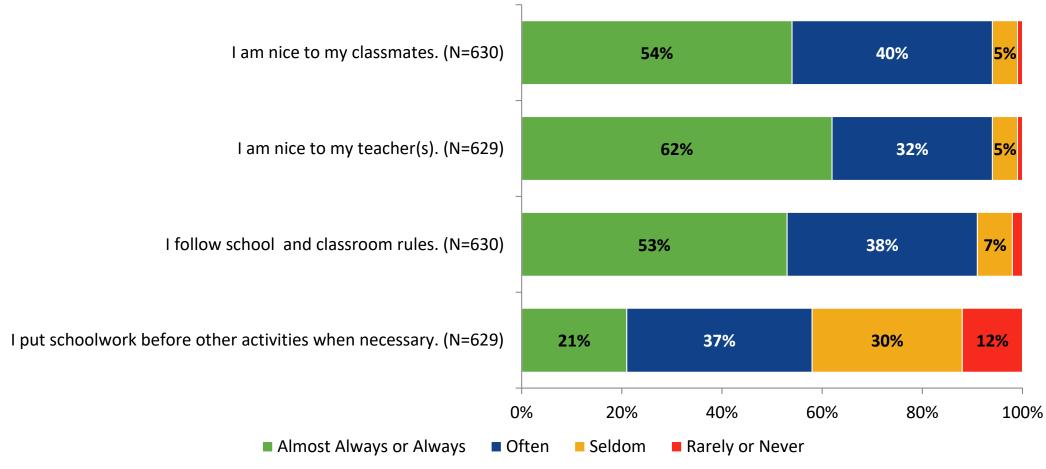

# Student Engagement Survey for Secondary Students: Tarpon Springs High School

Results and Analysis

2023-2024



### **Overall Engagement**



## **Overall Engagement (Continued)**



## **Overall Engagement: Comparison Over Time**



# **Overall Engagement: Comparison Over Time (Continued)**



#### **Like School**

How frequently do you feel the following statement is true?

Generally, I like school. (N=633)



### **Class Experience**



#### **Class Experience: Comparison Over Time**



# **Academic Support**



#### **Academic Support: Comparison Over Time**

How frequently do you feel the following statements are true?



10

#### Relevance



#### **Relevance: Comparison Over Time**



# **Self-Management**



## **Self-Management: Comparison Over Time**



#### Grit



#### **Grit: Comparison Over Time**

How frequently do you feel the following statements are true?



16

#### **Involvement**



# **Involvement: Comparison Over Time**

How frequently do you feel the following statements are true?



18

#### **Future Goals**



## **Future Goals: Comparison Over Time**



#### Acceptance



#### **Acceptance: Comparison Over Time**

How frequently do you feel the following statements are true?



22

#### **Relationships with Peers**



#### **Relationships with Peers: Comparison Over Time**



## **Perceptions of Peers**



# **Perceptions of Peers: Comparison Over Time**



# **Relationships with Adults in School**



## Relationships with Adults in School: Comparison Over Time

How freque