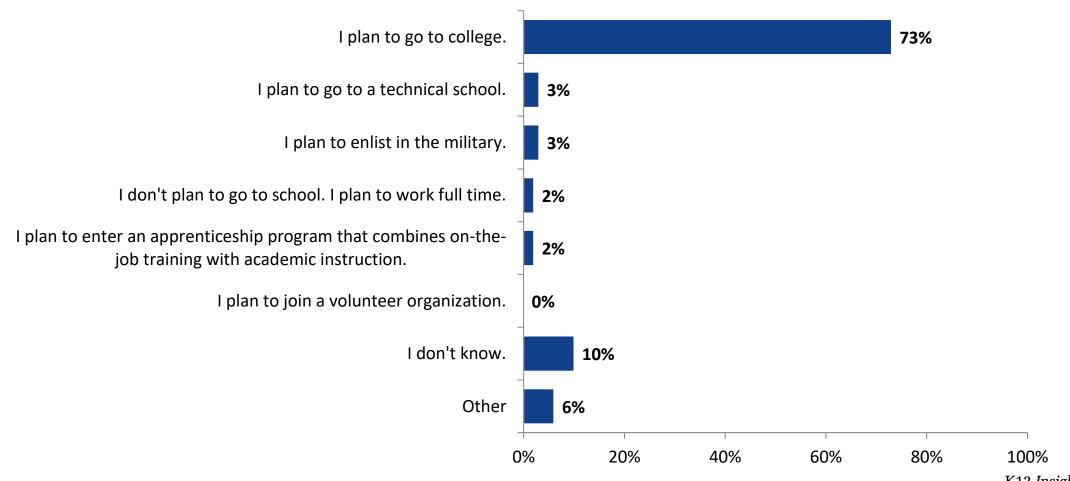

# **Plans After High School**

Which of the following best describes your plans for after high school? (N=632)