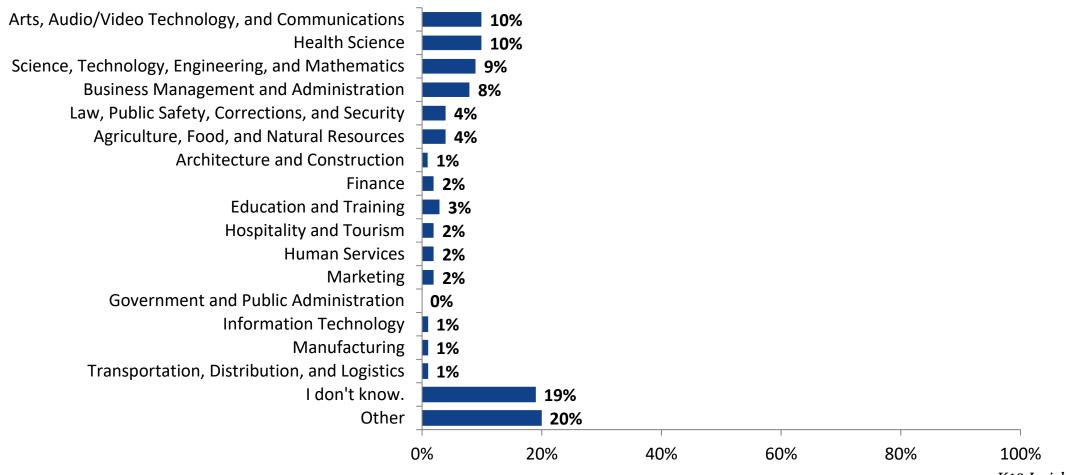

#### **Postsecondary Career Fields**

Which of the following career fields do you plan to pursue? (N=632)

K12 Insight

703.542.9601 | www.k12insight.com