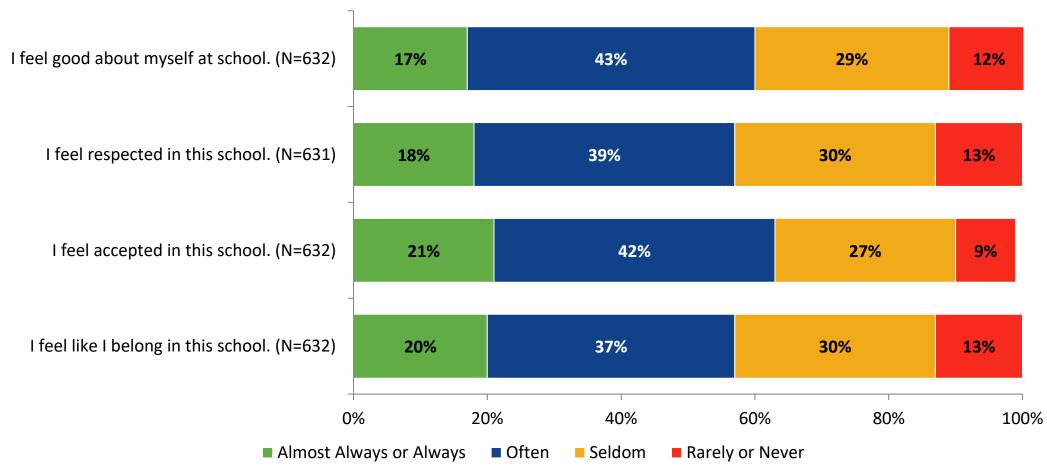

#### Acceptance

#### **Acceptance: Comparison Over Time**

How frequently do you feel the following statements are true?

22