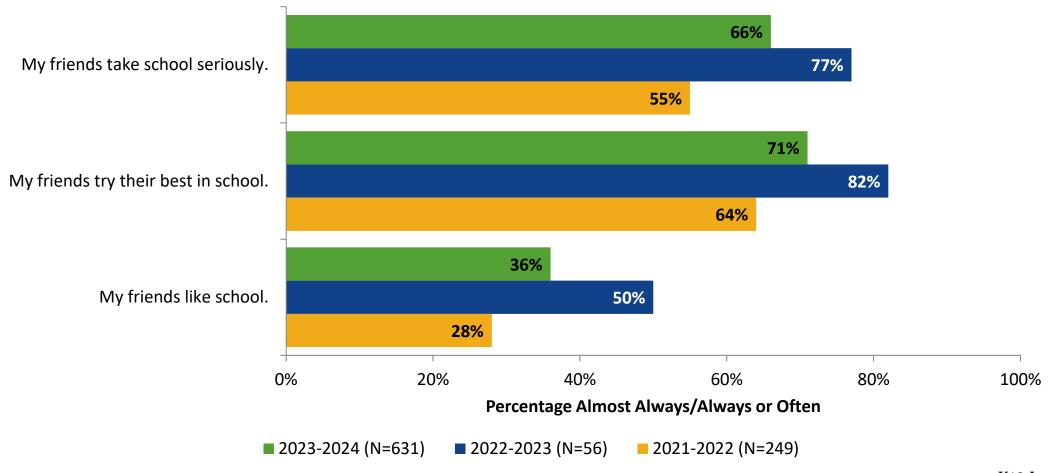

owing statements are true?



10

#### Relevance



#### **Relevance: Comparison Over Time**



# **Self-Management**



## **Self-Management: Comparison Over Time**



#### Grit



#### **Grit: Comparison Over Time**

How frequently do you feel the following statements are true?



16

#### **Involvement**



# **Involvement: Comparison Over Time**

How frequently do you feel the following statements are true?



18

#### **Future Goals**



## **Future Goals: Comparison Over Time**



#### Acceptance



#### **Acceptance: Comparison Over Time**

How frequently do you feel the following statements are true?



22

#### **Relationships with Peers**



#### **Relationships with Peers: Comparison Over Time**



## **Perceptions of Peers**



# **Perceptions of Peers: Comparison Over Time**



# **Relationships with Adults in School**



## Relationships with Adults in School: Comparison Over Time

How frequently do you feel the following statements are true?



28

#### **School Net Promoter Score**

If you had a family member or friend moving to the area, how likely are you to recommend your school to them? (N=619)



### **Factors Driving NPS**

How do each of the following impact the score you gave above?



# **Factors Driving NPS (Continued)**

How do each of the following impact the score you gave above?



# **Participation in Extracurricular Activities**

Did you participate in any extracurricular activities this school year? (N=630)



## **Participation in Extracurricular Activities**

Please select the extracurricular activities you participated in. (N=421)

Note: