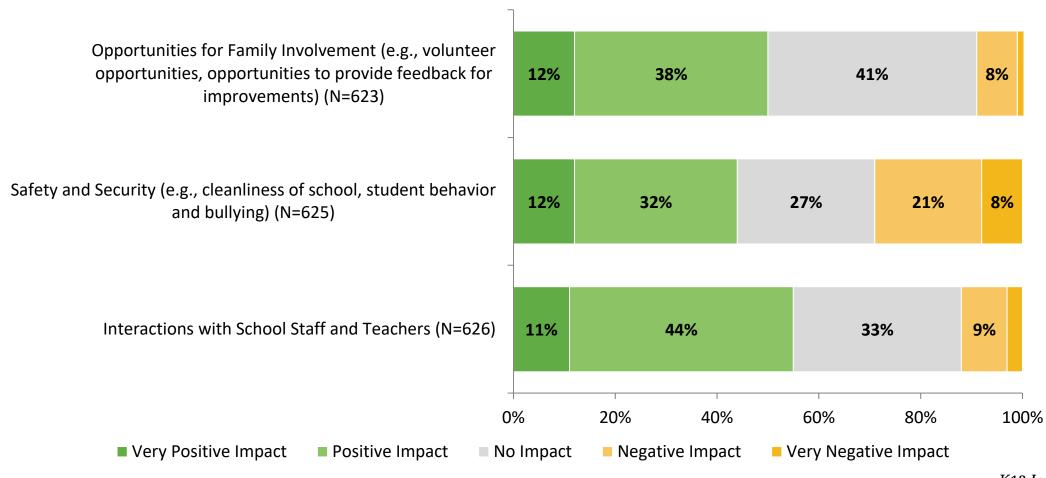

# **Factors Driving NPS (Continued)**

How do each of the following impact the score you gave above?