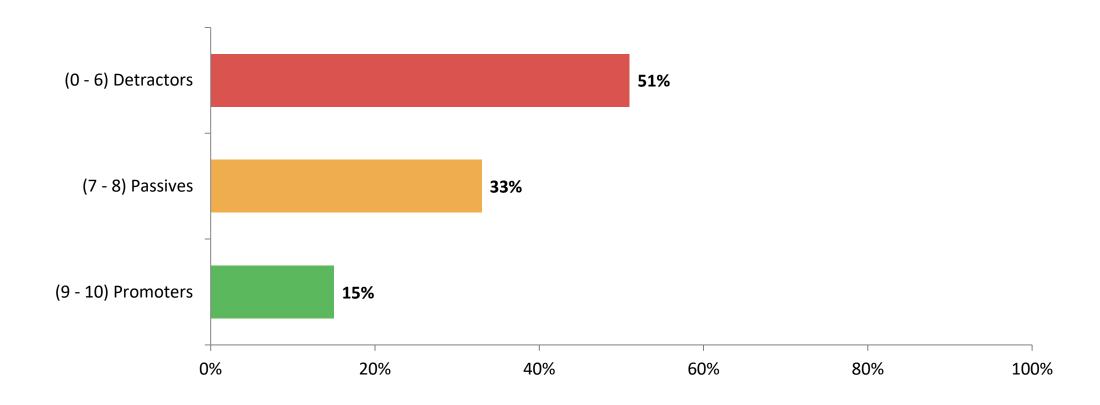

#### **School Net Promoter Score**

If you had a family member or friend moving to the area, how likely are you to recommend your school to them? (N=619)