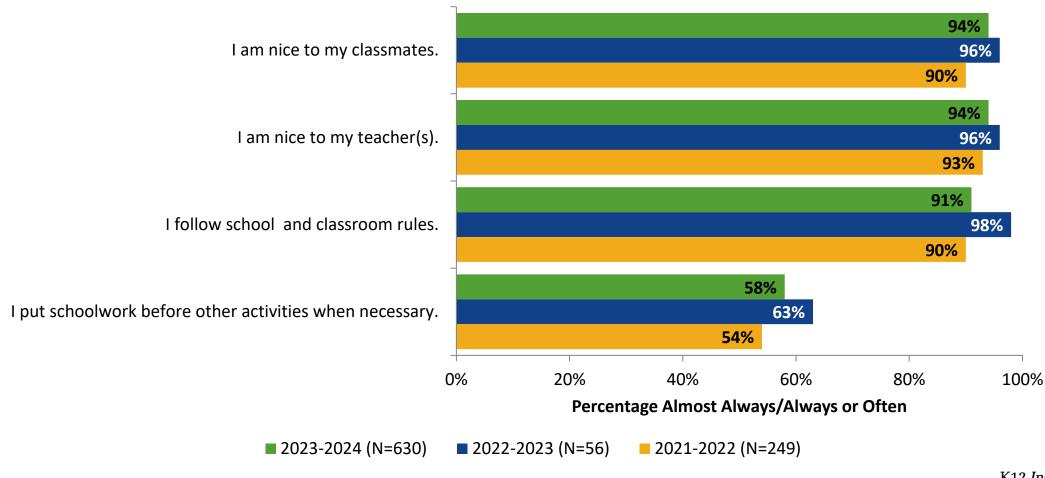

# Student Engagement Survey for Secondary Students: Tarpon Springs High School

Results and Analysis

2023-2024



### **Overall Engagement**



## **Overall Engagement (Continued)**



## **Overall Engagement: Comparison Over Time**



# **Overall Engagement: Comparison Over Time (Continued)**



#### **Like School**

How frequently do you feel the following statement is true?

Generally, I like school. (N=633)



### **Class Experience**



#### **Class Experience: Comparison Over Time**



# **Academic Support**



#### **Academic Support: Comparison Over Time**

How frequently do you feel the following statements are true?



10

#### Relevance



#### **Relevance: Comparison Over Time**



# **Self-Management**



## **Self-Management: Comparison Over Time**



#### Grit



#### **Grit: Comparison Over Time**

How frequently do you feel the following statements are true?



16

#### **Involvement**



# **Involvement: Comparison Over Time**

How frequently do you feel the following statements are true?



18

#### **Future Goals**



## **Future Goals: Comparison Over Time**



#### Acceptance



#### **Acceptance: Comparison Over Time**

How frequently do you feel the following statements are true?



22

#### **Relationships with Peers**



#### **Relationships with Peers: Comparison Over Time**



## **Perceptions of Peers**



# **Perceptions of Peers: Comparison Over Time**



# **Relationships with Adults in School**



## Relationships with Adults in School: Comparison Over Time

How frequently do you feel the following statements are tr