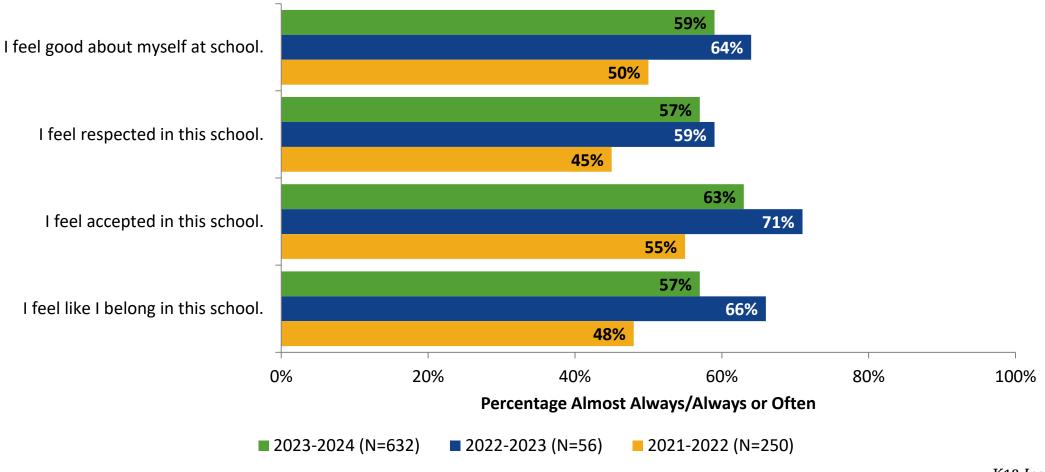

#### Acceptance

#### **Acceptance: Comparison Over Time**

How frequently do you feel the following statements are true?

22