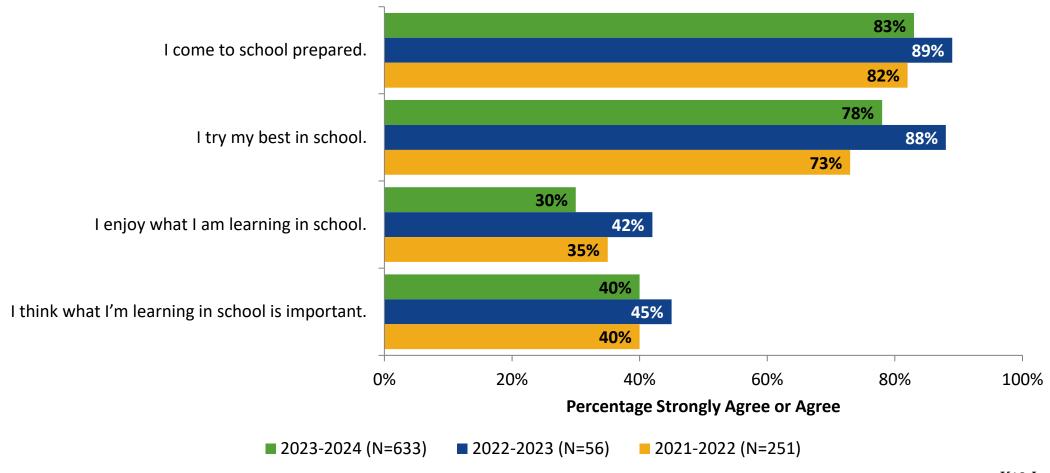

# Student Engagement Survey for Secondary Students: Tarpon Springs High School

Results and Analysis

2023-2024



### **Overall Engagement**



## **Overall Engagement (Continued)**



## **Overall Engagement: Comparison Over Time**



# **Overall Engagement: Comparison Over Time (Continued)**



#### **Like School**

How frequently do you feel the following statement is true?

Generally, I like school. (N=633)



### **Class Experience**



#### **Class Experience: Comparison Over Time**



# **Academic Support**



#### **Academic Support: Comparison Over Time**

How frequently do you feel the following statements are true?



10

#### Relevance



#### **Relevance: Comparison Over Time**



# **Self-Management**



## **Self-Management: Comparison Over Time**



#### Grit



#### **Grit: Comparison Over Time**

How frequently do you feel the following statements are true?



16

#### **Involvement**



# **Involvement: Comparison Over Time**

How frequently do you feel the following statements are true?



18

####