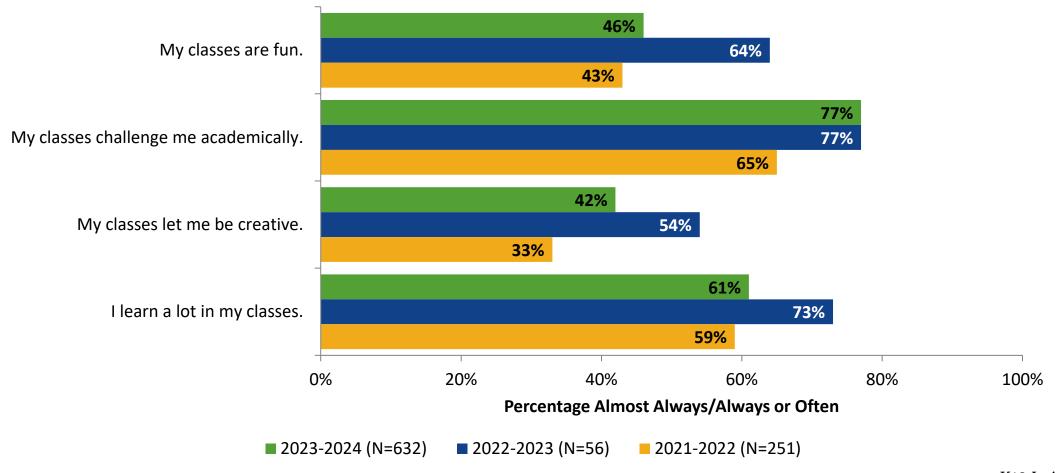

# Student Engagement Survey for Secondary Students: Tarpon Springs High School

Results and Analysis

2023-2024



### **Overall Engagement**



## **Overall Engagement (Continued)**



## **Overall Engagement: Comparison Over Time**



# **Overall Engagement: Comparison Over Time (Continued)**



#### **Like School**

How frequently do you feel the following statement is true?

Generally, I like school. (N=633)



### **Class Experience**



#### **Class Experience: Comparison Over Time**



# **Academic Support**



#### **Academic Support: Comparison Over Time**

How frequently do you feel the following statements are true?



10

#### Relevance



#### **Relevance: Comparison Over Time**



# **Self-Management**



## **Self-Management: Comparison Over Time**



#### Grit



#### **Grit: Comparison Over Time**

How frequently do you feel the following statements are true?



16

#### **Involvement**



# **Involvement: Comparison Over Time**

How frequently do you feel the following statements are true?



18

#### **Future Goals**



## **Future Goals: Comparison Over Time**



#### Acceptance



#### **Acceptance: Comparison Over Time**

How frequently do you feel the following statements are true?



22

#### **Relationships with Peers**



#### **Relationships with Pe