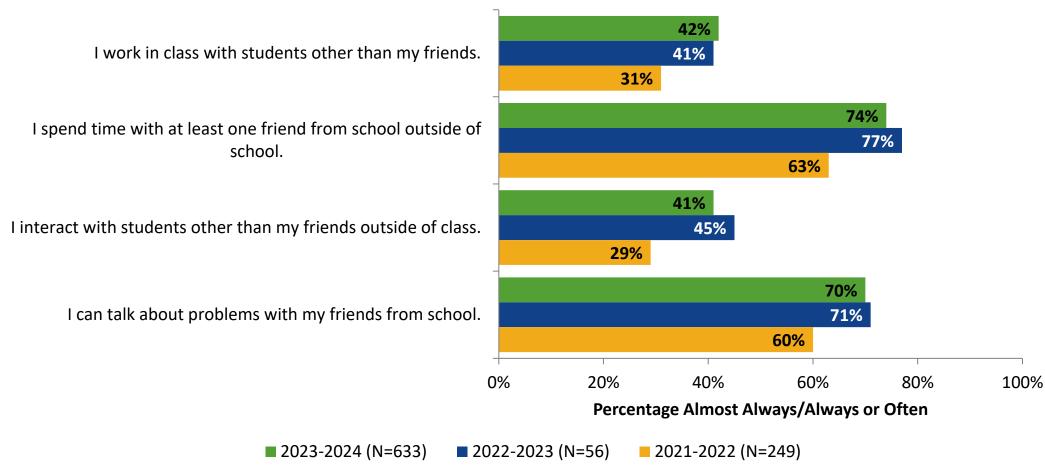

### **Academic Support: Comparison Over Time**

How frequently do you feel the following statements are true?



10

#### Relevance



#### **Relevance: Comparison Over Time**



# **Self-Management**



## **Self-Management: Comparison Over Time**



#### Grit



#### **Grit: Comparison Over Time**

How frequently do you feel the following statements are true?



16

#### **Involvement**



# **Involvement: Comparison Over Time**

How frequently do you feel the following statements are true?



18

#### **Future Goals**



## **Future Goals: Comparison Over Time**



#### Acceptance



#### **Acceptance: Comparison Over Time**

How frequently do you feel the following statements are true?



22

#### **Relationships with Peers**



#### **Relationships with Peers: Comparison Over Time**



## **Perceptions of Peers**



# **Perceptions of Peers: Comparison Over Time**



# **Relationships with Adults in School**



## Relationships with Adults in School: Comparison Over Time

How frequently do you feel the following statements are true?



28

#### **School Net Promoter Score**

If you had a family member or friend moving to the area, how likely are you to recommend your school to them? (N=619)



### **Factors Driving NPS**

How do each of the following impact the score you gave above?



# **Factors Driving NPS (Continued)**

How do each of the following impact the score you gave above?



# **Participation in Extracurricular Activities**

Did you participate in any extracurricular activities this school year? (N=630)



## **Participation in Extracurricular Activities**