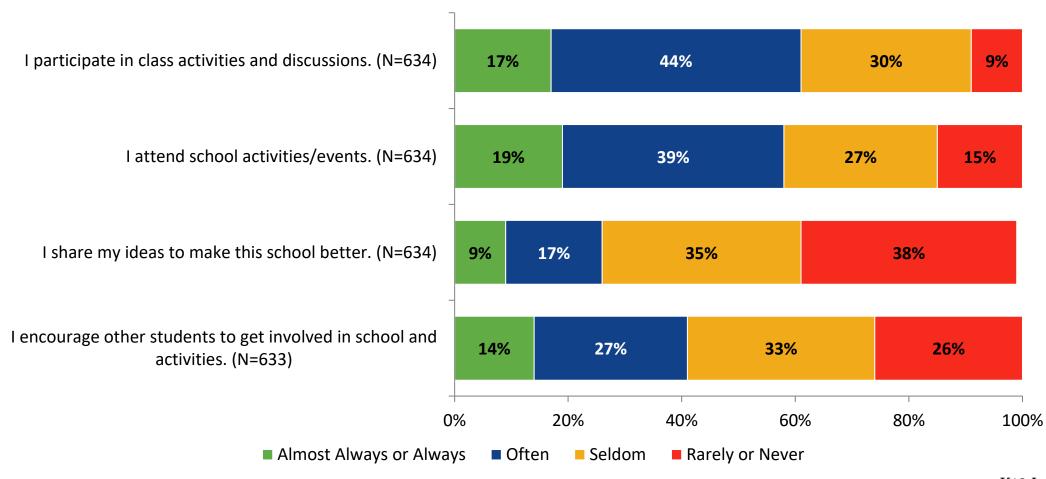

#### **Involvement**

# **Involvement: Comparison Over Time**

How frequently do you feel the following statements are true?

18