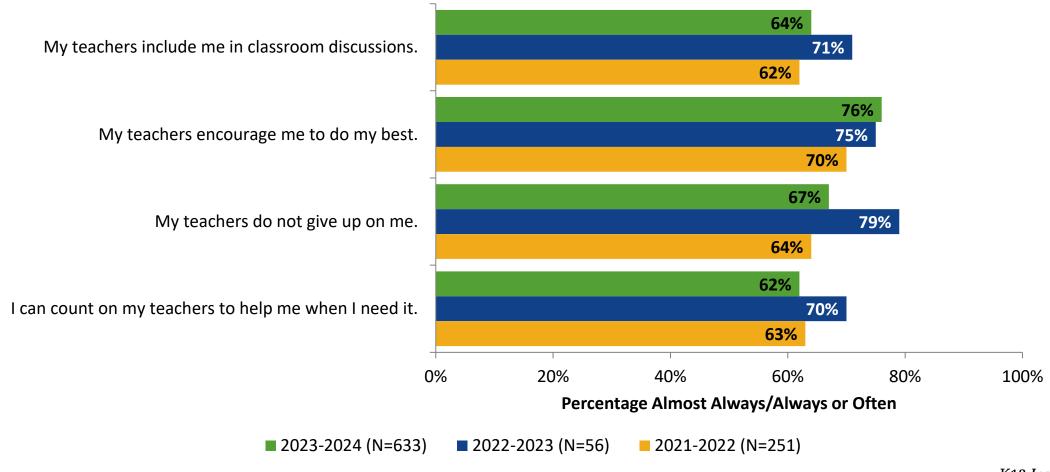

# **Relationships with Adults in School**

## Relationships with Adults in School: Comparison Over Time

How frequently do you feel the following statements are true?

28