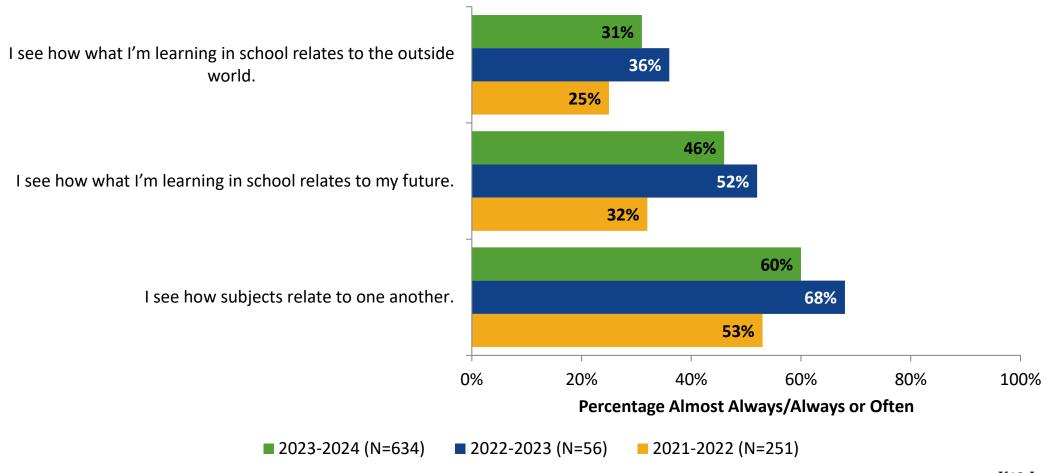

# Student Engagement Survey for Secondary Students: Tarpon Springs High School

Results and Analysis

2023-2024



### **Overall Engagement**



## **Overall Engagement (Continued)**



## **Overall Engagement: Comparison Over Time**



# **Overall Engagement: Comparison Over Time (Continued)**



#### **Like School**

How frequently do you feel the following statement is true?

Generally, I like school. (N=633)



### **Class Experience**



#### **Class Experience: Comparison Over Time**



# **Academic Support**



#### **Academic Support: Comparison Over Time**

How frequently do you feel the following statements are true?



10

#### Relevance



#### **Relevance: Comparison Over Time**



# **Self-Management**



## **Self-Management: Comparison Over Time**



#### Grit



#### **Grit: Comparison Over Time**

How frequently do you feel the following statements are true?



16

#### **Involvement**



# **Involvement: Comparison Over Time**

How frequently do you feel the following statements are true?



18

#### **Future Goals**



## **Future Goals: Comparison Over Time**



#### Acceptance



#### **Acceptance: Comparison Over Time**

How frequently do you feel the following statements are true?



22

#### **Relationships with Peers**



#### **Relationships with Peers: Comparison Over Time**



## **Perceptions of Peers**



# **Perceptions of Peers: Comparison Over Time**



# **Relationships with Adults in School**



## Relationships with Adults in School: Compari