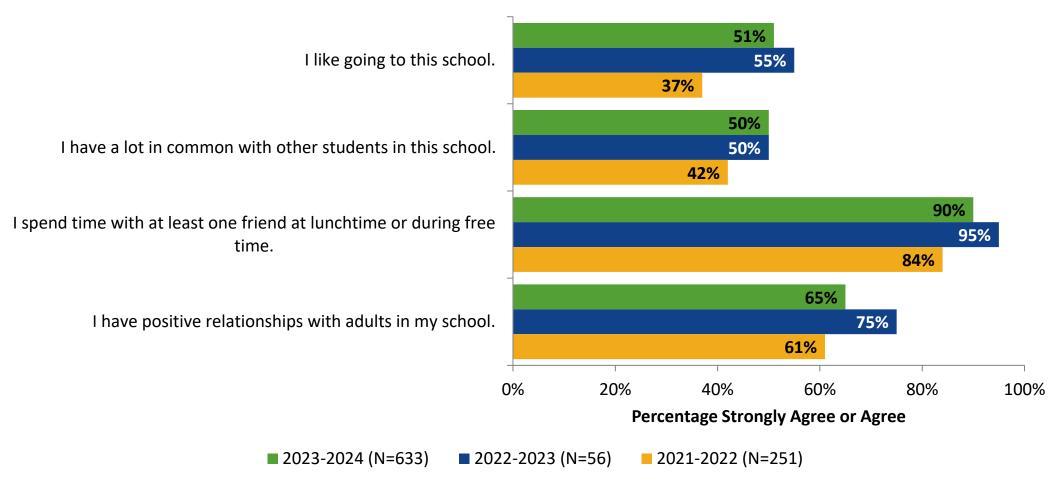

# Student Engagement Survey for Secondary Students: Tarpon Springs High School

Results and Analysis

2023-2024



### **Overall Engagement**



## **Overall Engagement (Continued)**



## **Overall Engagement: Comparison Over Time**



# **Overall Engagement: Comparison Over Time (Continued)**



#### **Like School**

How frequently do you feel the following statement is true?

Generally, I like school. (N=633)



### **Class Experience**



#### **Class Experience: Comparison Over Time**



# **Academic Support**



#### **Academic Support: Comparison Over Time**

How frequently do you feel the following statements are true?



10

#### Relevance



#### **Relevance: Comparison Over Time**



# **Self-Management**



## **Self-Management: Comparison Over Time**



#### Grit



#### **Grit: Comparison Over Time**

How frequently do you feel the following statements are true?



16

#### **Involvement**



# **Involvement: Comparison Over Time**

How frequently do you feel the following statements are true?



18

#### **Future Goals**



## **Future Goals: Comparison Over Time**