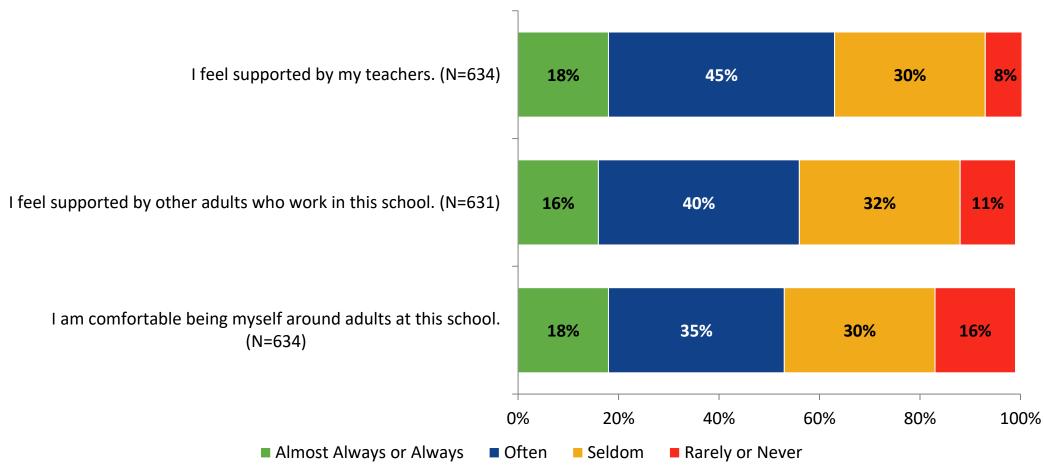

nce



#### **Relevance: Comparison Over Time**



# **Self-Management**



## **Self-Management: Comparison Over Time**



#### Grit



#### **Grit: Comparison Over Time**

How frequently do you feel the following statements are true?



16

#### **Involvement**



# **Involvement: Comparison Over Time**

How frequently do you feel the following statements are true?



18

#### **Future Goals**



## **Future Goals: Comparison Over Time**



#### Acceptance



#### **Acceptance: Comparison Over Time**

How frequently do you feel the following statements are true?



22

#### **Relationships with Peers**



#### **Relationships with Peers: Comparison Over Time**



## **Perceptions of Peers**



# **Perceptions of Peers: Comparison Over Time**



# **Relationships with Adults in School**



## Relationships with Adults in School: Comparison Over Time

How frequently do you feel the following statements are true?



28

#### **School Net Promoter Score**

If you had a family member or friend moving to the area, how likely are you to recommend your school to them? (N=619)



### **Factors Driving NPS**

How do each of the following impact the score you gave above?



# **Factors Driving NPS (Continued)**

How do each of the following impact the score you gave above?



# **Participation in Extracurricular Activities**

Did you participate in any extracurricular activities this school year? (N=630)



## **Participation in Extracurricular Activities**

Please select the extracurricular activities you participated in. (N=421)

Note: Only students participating in extracurricula