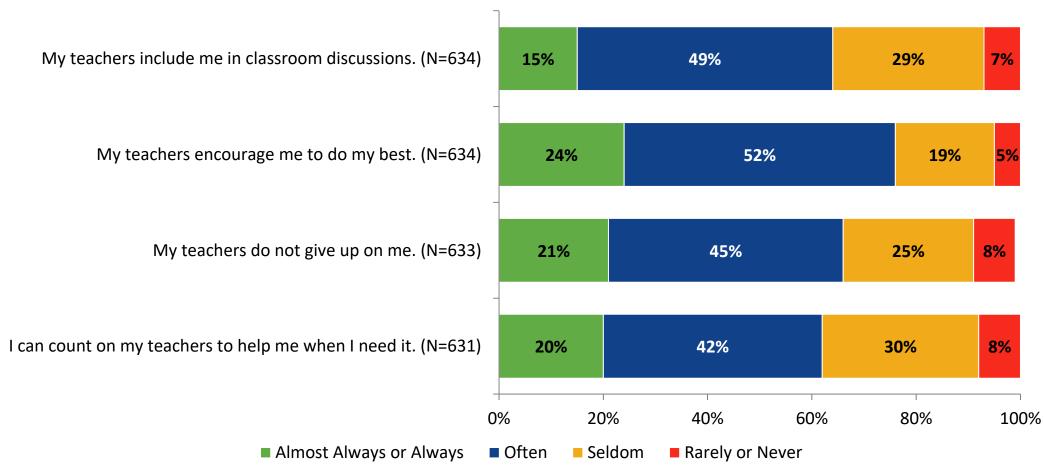

# Student Engagement Survey for Secondary Students: Tarpon Springs High School

Results and Analysis

2023-2024



### **Overall Engagement**



## **Overall Engagement (Continued)**



## **Overall Engagement: Comparison Over Time**



# **Overall Engagement: Comparison Over Time (Continued)**



#### **Like School**

How frequently do you feel the following statement is true?

Generally, I like school. (N=633)



### **Class Experience**



#### **Class Experience: Comparison Over Time**



# **Academic Support**



#### **Academic Support: Comparison Over Time**

How frequently do you feel the following statements are true?



10

#### Relevance



#### **Relevance: Comparison Over Time**



# **Self-Management**



## **Self-Management: Comparison Over Time**



#### Grit



#### **Grit: Comparison Over Time**

How frequently do you feel the following statements are true?



16

#### **Involvement**



# **Involvement: Comparison Over Time**

How frequently do you feel the following statements are true?



18

#### **Future Goals**



## **Future Goals: Comparison Over Time**



#### Acceptance



#### **Acceptance: Comparison Over Time**

How frequently do you feel the following statements are true?



22

#### **Relationships with Peers**



#### **Relationships with Peers: Comparison Over Time*